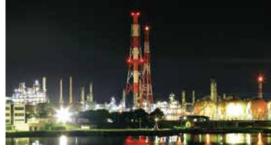

# Night scenery factory tours

In addition to views during the daytime, the night scenery entwining the sights of the harbour and the factories provide a symbolic impression of Tomakomai, such as at Harumi Park where you can see the factories from the opposite side, at Kirakira Park (North Wharf) which offers a spectacular night view of the harbour, or at the 24 hours per day operating East Port International Container Terminal.