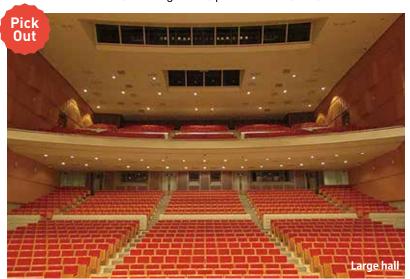

# Tomakomai Civic Hall

**MICE venue** 

The Tomakomai Civic Hall is located in an area with many public institutions. It is a fully equipped facility consisting of a large hall with 1,630 seats (including a wheelchair - only space on the second floor), a small hall that can accommodate up to 450 people, large and small meeting rooms, and Japanese - style rooms. Wheelchair - accessible restrooms are also available in the facility, making it a venue where wheelchair users can spend their time with peace of mind.

### Facilities and equipment:

Flying speaker system, infrared hearing aid system, microphone, blackboard, screen, baton for hanging sign, special power supply equipment, desks, chairs, cushions.

| Facilities          | Maximum capacity (number of people) |                                           |       |    |                                   |  |  |  |  |
|---------------------|-------------------------------------|-------------------------------------------|-------|----|-----------------------------------|--|--|--|--|
| Large hall          | 1,630                               | 1F                                        | 1,114 | 2F | 516(Wheelchair seats 16)          |  |  |  |  |
| Small hall          | Audito<br>-rium                     |                                           |       |    | 3 in 1 tabele 72 / 2 in 1table 48 |  |  |  |  |
| Small natt          | Scho                                | School 3 in 1tabele 210 / 2 in 1table 140 |       |    |                                   |  |  |  |  |
| Conference room 101 |                                     |                                           |       | 4  | 8                                 |  |  |  |  |
| Conference room 201 |                                     |                                           |       | 3  | 0                                 |  |  |  |  |
| Conference room 202 |                                     |                                           |       | 2  | 4                                 |  |  |  |  |
| Conference room 203 | 24                                  |                                           |       |    |                                   |  |  |  |  |
| Conference room 205 | 90                                  |                                           |       |    |                                   |  |  |  |  |
| Conference room 206 | 60                                  |                                           |       |    |                                   |  |  |  |  |
| Conference room 207 |                                     |                                           |       | 1  | 8                                 |  |  |  |  |
| Conference room 210 |                                     |                                           |       | 1  | 0                                 |  |  |  |  |
| Conference room 211 |                                     |                                           |       | 1  | 0                                 |  |  |  |  |
| Conference room 212 |                                     |                                           |       | 1  | 0                                 |  |  |  |  |
| Conference room 213 |                                     |                                           |       | 1  | 0                                 |  |  |  |  |
| Conference room 215 |                                     |                                           |       | 1  | 0                                 |  |  |  |  |
| Conference room 216 | 6                                   |                                           |       |    |                                   |  |  |  |  |
| Conference room 303 | 48                                  |                                           |       |    |                                   |  |  |  |  |
| Conference room 305 |                                     |                                           |       | 1  | 4                                 |  |  |  |  |