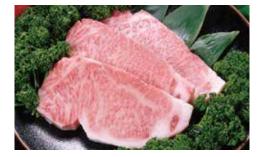

## Shiraoi Beef

More than 60 years have passed since the introduction of Japanese wagyu beef for the first time in Hokkaido in 1954, and now it has become a representative brand of Hokkaido. It was also served at the Japan - US summit meeting during the Hokkaido Toyako Summit held in July 2008 and the Italy- Milan International Expo 'Hokkaido Day' held in October 2015. This exquisite Japanese black beef with a deep richness and mellow taste has obtained appraisals from overseas and from VIPS throughout the world.