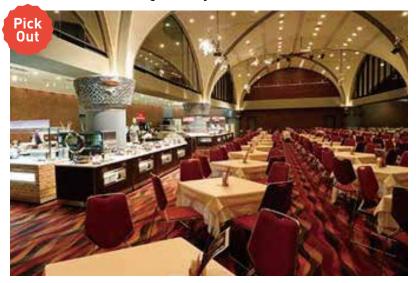

### **MICE venue**

From meetings and conferences of several people to large banquet halls that can welcome a large number of guests in buffet style up to more than 1,000 persons, the hotel is preparing venues according to the purpose and the number of people. The hotel welcomes you with hospitality that is unique to the Grand Hotel New Oji. The grand hall can also be divided into three parts for separate usage.