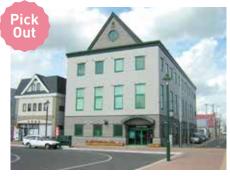

# Noboribetsu Civic Hall

### **MICE venue**

The Noboribetsu Civic Hall is a two-story facility consisting of a large hall with a capacity of 700 people (including two waiting rooms and a shower room), and a medium hall with a capacity of 400 people. There are 13 other venues, such as a woodworking room and a cooking room. Wheelchairs are available, as are wheelchair-accessible elevators. There is also a diaper changing room for babies.