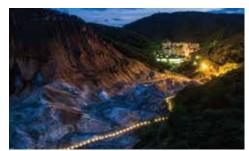

# A variety of 'omotenashi' hospitality at one of Japan's most historic hot spring villages

AREA 01

More than 160 years have passed since the opening of the hot springs here in 1858. Noboribetsu Onsen is striking for the quality of its rich hot spring water with a variety of 9 source springs, water source temperatures between 45 to 90 degrees Celsius, and an abundant natural water spring volume of about 10,000 tons per day. The area is easily accessible by car from New Chitose Airport in about 1 hour and from Sapporo in about 1 hour and 30 minutes. The region stages a wide range of 'omotenashi' hospitality cultivated by the historic Yunosato and high satisfaction of participants in one of Japan's leading MICE venues.