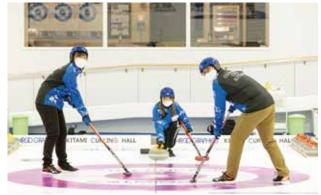

# Hakucho Oji Ice Arena

Activities & attractions

A multi - purpose indoor stadium where many ice hockey training camps for the national team and international games are held. The ice rink is in the centre, and all seats have built-in heaters. There is also a meeting room that can accommodate up to 50 persons. Please contact the arena as it also accepts reservations for the rink for sports events on the ice.