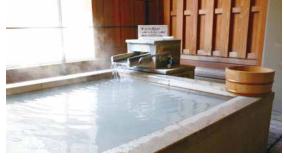

# A variety of 'omotenashi' hospitality at one of Japan's most historic hot spring villages

AREA 01

More than 160 years have passed since the opening of the hot springs here in 1858. Noboribetsu Onsen is striking for the quality of its rich hot spring water with a variety of 9 source springs, water source temperatures between 45 to 90 degrees Celsius, and an abundant natural water spring volume of about 10,000 tons per day. The area is easily accessible by car from New Chitose Airport in about 1 hour and from Sapporo in about 1 hour and 30 minutes. The region stages a wide range of 'omotenashi' hospitality cultivated by the historic Yunosato and high satisfaction of participants in one of Japan's leading MICE venues.