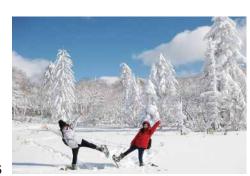

### Snowshoes and discover frost-covered trees

The Orofure Rime Forest is an art that only nature can create. Under the clear blue sky, take a stroll through the fantastic and pure white wonder world and experience the magnificent beauty of nature with your eyes, ears, and skin.