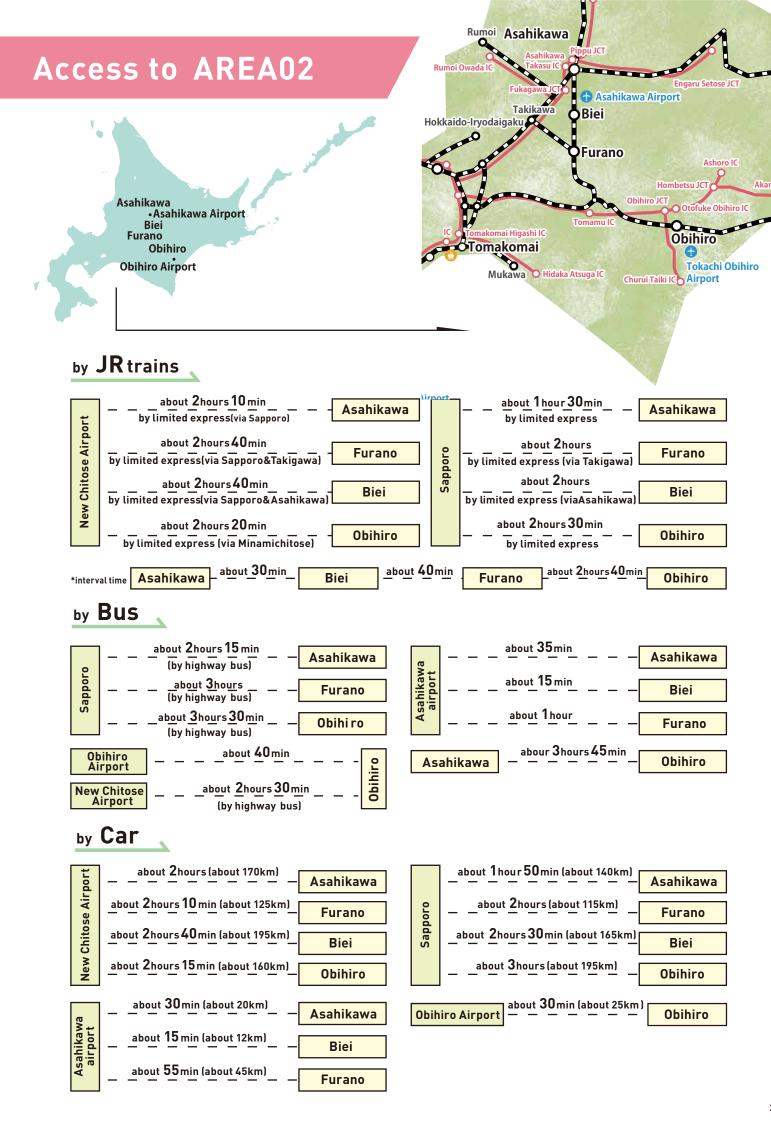

about 15 hours

Sendai (Miyagi)

Tomakomai WestPort

Ferry Terminal

\*Other options

(from Nagoya, Akita, Niigata, Tsuruga, Maizuru)

Having double ports through the Tomakomai Port as the gateway to the seas of Hokkaido plus the New Chitose Airport as the gateway to the sky, Tomakomai is an industrial hub city with convenient transportation means such as highways and JR railways. Many companies and factories are located here. Thanks to options for factory and company tours, Tomakomai is able to offer not only highly satisfying corporate programs from education and training to corporate collaboration but also incentive tours for employees. The vast forest at the foot of Mt. Tarumae and Lake Utonai, which is registered as a wetland under the Ramsar Convention and is one of the best migratory bird relay points in Japan, are nearby and allow to enjoy the time after MICE events. With the opening of the Hokkaido Expressway Tomakomai Chuo Inter Change in December 2020, access to the downtown has become even more convenient.