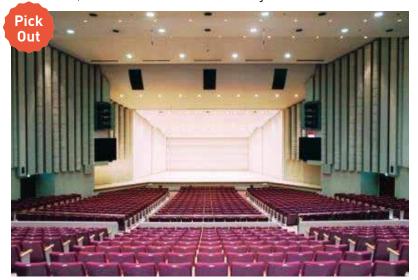

# **TAKIMOTOKAN**

Barrier-

## **MICE venue**

A venue with an 8.5m x 6.8m conference hall that can be used for various seminars, study trips, and conventions. It is also possible to remove the partition and use it as a conference hall as one room. Dai-ichi Takimotokan, which is at the spring source of the historic and famous Noboribetsu Onsen, is a location opposite the Jigokudani, Hell Valley. Visitors can also enjoy 5 luxurious types of hot springs 24 hours a day.