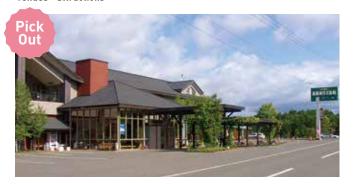

# Tomakomai Civic Hall

**MICE venue** 

The Tomakomai Civic Hall is located in an area with many public institutions. It is a fully equipped facility consisting of a large hall with 1,630 seats (including a wheelchair - only space on the second floor), a small hall that can accommodate up to 450 people, large and small meeting rooms, and Japanese - style rooms. Wheelchair - accessible restrooms are also available in the facility, making it a venue where wheelchair users can spend their time with peace of mind.

3-3-3, Asahimachi, Tomakomai, Hokkaido, 053-0018 Japan TEL:+81(0)144-33-7191 FAX:+81(0)144-33-7194

From JR Tomakomai Station by foot:15 minutes From New Chitose Airport to Tomakomai Station by JR:ca. 23 minutes From New Chitose Airport to Tomakomai Station by bus: ca. 40 minutes From Sapporo Station to Tomakomai Station by JR Express train: ca. 50 minutes From Sapporo Station to Tomakomai Station by bus: ca. 1 hour and 40 minutes