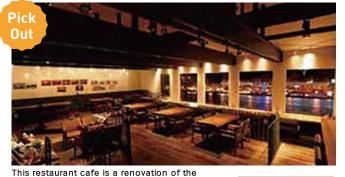

|

# Unique venue

Kushiro Sightseeing cruise ship **SEA CRANE** 





Unique Activities &



Visitors can enjoy the seas of Kushiro at their preferred time such as with a picnic cruise, a sunset cruise, or a night cruise. The company also has arrangements that allow to charter a ship at a desired date and time.



Departure: 12:00 Not available on Saturday, Sunday and public holidays. Sunset cruise: from the end of April to

Not available on Tuesday and Wednesday

the end of November 2021. Departure: between 17:00 and 20:00

end of November 2021.

the end of November 2021. Departure: 1 hour before sunset.

Night cruise: from the end of April to

depending on the season. Not available on Tuesday and Wednesday.

# Unique venue

### **Kushiro Club**



Unique venues



former Soviet-Japanese Exchange Center built in 1977. It serves mainly meals made mainly from Kushiro and Nemuro local ingredients. There are sofa seats by the window where you can enjoy the scenery and table seats around a wood stove.

Bayside Building 2F, 1-1-11, Omachi Kushiro, Hokkaido, 085-0847 Japan TEL: +81(0)154-65-7594

From the 「幣舞橋(Nusamai Bridge)」 bus stop by foot: ca. 2 minutes From the 「港文館(Kobunkan)」 bus stop by foot: ca. 2 minutes From JR Kushiro Station by car: ca. 5 minutes

3 cars at the parking next to the facility. Free of charge. Other free parking in the vicinity available.





11:30-14:00 17:30-21:00 It is possible to reserve the whole facility for private parties. Please contact the facility.

**Every Tuesday and** irregular holidays

Bayside Building 1F, 1-1-11