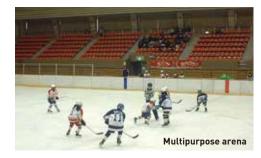

# Hakucho Oji Ice Arena

Activities & attractions

A multi - purpose indoor stadium where many ice hockey training camps for the national team and international games are held. The ice rink is in the centre, and all seats have built-in heaters. There is also a meeting room that can accommodate up to 50 persons. Please contact the arena as it also accepts reservations for the rink for sports events on the ice.