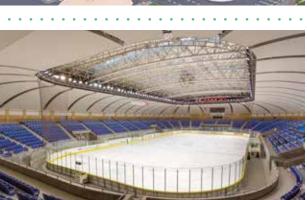

# Northern horse park

A horse theme park where you can experience Hokkaido as a horse-breeding region. The park is preparing a variety of programs such as sightseeing with horse carriages that can be easily enjoyed and full-scale horse-riding lessons for beginners. The facility can also be Activities & used as a reception venue including a

## Northern horse park

Unique

Activities &

Barrier-free

A theme park that promotes the 'bonds between horses, the earth, and humans.' As a unique venue in addition to activities such as horse riding, it is possible to use the on-site restaurant and outdoor reception with a barbecue.