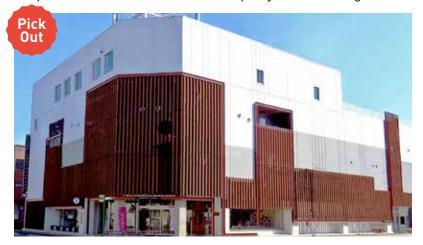

### **MICE venue**

The Noboribetsu Civic Hall is a two-story facility consisting of a large hall with a capacity of 700 people (including two waiting rooms and a shower room), and a medium hall with a capacity of 400 people. There are 13 other venues, such as a woodworking room and a cooking room. Wheelchairs are available, as are wheelchair-accessible elevators. There is also a diaper changing room for babies.