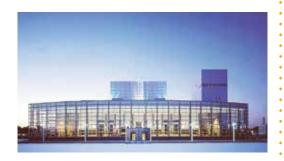

# Tomakomai Civic Hall

**MICE venue** 

The Tomakomai Civic Hall is located in an area with many public institutions. It is a fully equipped facility consisting of a large hall with 1,630 seats (including a wheelchair - only space on the second floor), a small hall that can accommodate up to 450 people, large and small meeting rooms, and Japanese - style rooms. Wheelchair - accessible restrooms are also available in the facility, making it a venue where wheelchair users can spend their time with peace of mind.