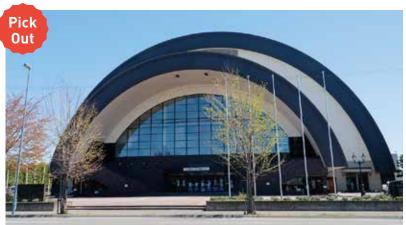

# Noboribetsu Civic Hall

### **MICE venue**

The Noboribetsu Civic Hall is a two-story facility consisting of a large hall with a capacity of 700 people (including two waiting rooms and a shower room), and a medium hall with a capacity of 400 people. There are 13 other venues, such as a woodworking room and a cooking room. Wheelchairs are available, as are wheelchair-accessible elevators. There is also a diaper changing room for babies.