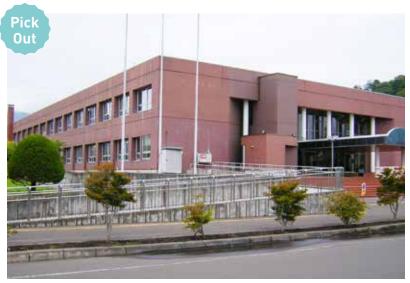

# Tomakomai Civic Hall

**MICE venue** 

The Tomakomai Civic Hall is located in an area with many public institutions. It is a fully equipped facility consisting of a large hall with 1,630 seats (including a wheelchair - only space on the second floor), a small hall that can accommodate up to 450 people, large and small meeting rooms, and Japanese - style rooms. Wheelchair - accessible restrooms are also available in the facility, making it a venue where wheelchair users can spend their time with peace of mind.

3-3-3, Asahimachi, Tomakomai, Hokkaido, 053-0018 Japan TEL:+81(0)144-33-7191 FAX:+81(0)144-33-7194

From JR Tomakomai Station by foot:15 minutes From New Chitose Airport to Tomakomai Station by JR:ca. 23 minutes From New Chitose Airport to Tomakomai Station by bus: ca. 40 minutes From Sapporo Station to Tomakomai Station by JR Express train: ca. 50 minutes From Sapporo Station to Tomakomai Station by bus: ca. 1 hour and 40 minutes