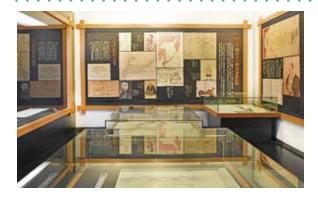

# Sendaihan Shiraoi Former Jinya Museum

Ordered by the Shogunate in Edo (Tokyo), the Sendai Domain built this former Jinya camp in 1856 as a base for northern security to protect Ezo (former name for Hokkaido) from the threat of Russia that was expanding southwards. The site of the Jinya is registered as a nationally designated historic site, and the museum on the premises introduces the life of the feudal lords and the history of interaction with the Ainu by displaying drawings, ancient documents, and armour etc.