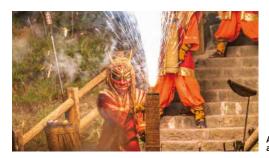

# Unique venue

Unique venues

Activities & attractions

Barrier

Aculture parkrepresenting Noboribetsu City. This city was founded in the Meijiera by the descendants of Date Masamune's rightarm, Kojuro Katakura. The streets of the Edo period have been recreated, and there are also ninja and oiran shows. At the restaurant 'Aoba Goten', there are tables with grilling equipment where groups can enjoyhot pot dishes and yakiniku beef barbeque.