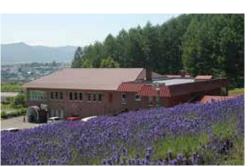

The photo shows the J Farm Tomakomai Factory, which produces 'Red Jewel' mini tomatoes with a sugar content of 10 degrees or more, using a unique cultivation technology that makes full use of the latest IoT technology.