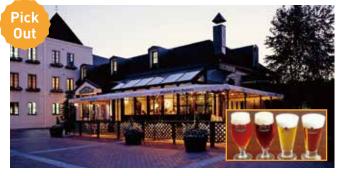

# **GRAND HOTEL NEW OJI**

### **MICE venue**

From meetings and conferences of several people to large banquet halls that can welcome a large number of guests in buffet style up to more than 1,000 persons, the hotel is preparing venues according to the purpose and the number of people. The hotel welcomes you with hospitality that is unique to the Grand Hotel New Oji. The grand hall can also be divided into three parts for separate usage.