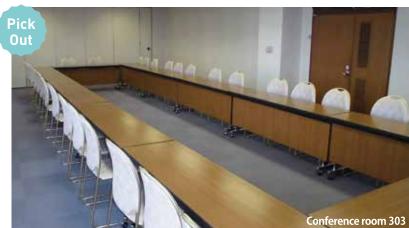

### Facilities and equipment:

Flying speaker system, infrared hearing aid system, microphone, blackboard, screen, baton for hanging sign, special power supply equipment, desks, chairs, cushions.

| Facilities          | Maximum capacity (number of people) |                                           |       |    |                                   |  |  |  |  |
|---------------------|-------------------------------------|-------------------------------------------|-------|----|-----------------------------------|--|--|--|--|
| Large hall          | 1,630                               | 1F                                        | 1,114 | 2F | 516(Wheelchair seats 16)          |  |  |  |  |
| Small hall          | Audito<br>-rium                     |                                           |       |    | 3 in 1 tabele 72 / 2 in 1table 48 |  |  |  |  |
| Small natt          | Scho                                | School 3 in 1tabele 210 / 2 in 1table 140 |       |    |                                   |  |  |  |  |
| Conference room 101 |                                     |                                           |       | 4  | 8                                 |  |  |  |  |
| Conference room 201 |                                     |                                           |       | 3  | 0                                 |  |  |  |  |
| Conference room 202 |                                     |                                           |       | 2  | 4                                 |  |  |  |  |
| Conference room 203 | 24                                  |                                           |       |    |                                   |  |  |  |  |
| Conference room 205 | 90                                  |                                           |       |    |                                   |  |  |  |  |
| Conference room 206 | 60                                  |                                           |       |    |                                   |  |  |  |  |
| Conference room 207 |                                     |                                           |       | 1  | 8                                 |  |  |  |  |
| Conference room 210 |                                     |                                           |       | 1  | 0                                 |  |  |  |  |
| Conference room 211 |                                     |                                           |       | 1  | 0                                 |  |  |  |  |
| Conference room 212 |                                     |                                           |       | 1  | 0                                 |  |  |  |  |
| Conference room 213 |                                     |                                           |       | 1  | 0                                 |  |  |  |  |
| Conference room 215 |                                     |                                           |       | 1  | 0                                 |  |  |  |  |
| Conference room 216 | 6                                   |                                           |       |    |                                   |  |  |  |  |
| Conference room 303 | 48                                  |                                           |       |    |                                   |  |  |  |  |
| Conference room 305 |                                     |                                           |       | 1  | 4                                 |  |  |  |  |