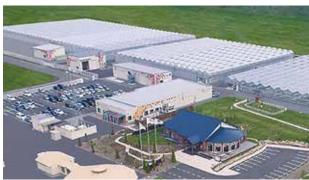

# Hakucho Oji Ice Arena

Activities & attractions

A multi - purpose indoor stadium where many ice hockey training camps for the national team and international games are held. The ice rink is in the centre, and all seats have built-in heaters. There is also a meeting room that can accommodate up to 50 persons. Please contact the arena as it also accepts reservations for the rink for sports events on the ice.