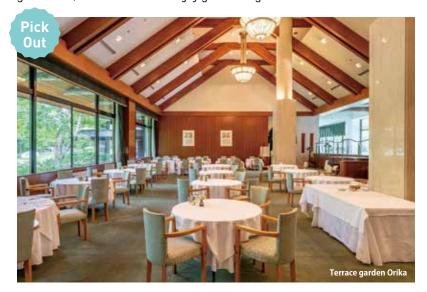

#### Holidays

Open year-round.

|                          | Total              | Capacity (number of people) |        |                  |                 |  |  |  |
|--------------------------|--------------------|-----------------------------|--------|------------------|-----------------|--|--|--|
| Facilities               | floor area<br>(m²) | Theater                     | School | stand-up<br>meal | seated<br>style |  |  |  |
| Reception room<br>Niharu |                    | 200                         | 180    | 180              | 160             |  |  |  |
| Terrace garden<br>Orika  |                    | -                           | -      | -                | 180             |  |  |  |
| Restaurant<br>Ninkur     |                    | -                           | -      | -                | 130             |  |  |  |
| Conkanipe                |                    | -                           | -      | -                | 50              |  |  |  |
| Topeni                   |                    | -                           | -      | -                | 50              |  |  |  |
| Shirokanipe              |                    | -                           | -      | -                | 20              |  |  |  |
| Tokisata                 |                    | -                           | -      | -                | 10              |  |  |  |