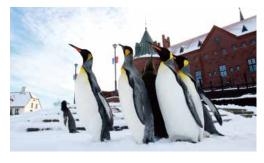

### Noboribetsu Marine Park Nixe

This unique theme park with an aquarium inside a castle is popular for its penguins'parade, that is held year-round. For groups and tours, there is an option to charter the whole park after it has closed. From the past, the park has a track record as a unique venue based on this charter option with additional arrangements such as catering and fireworks.