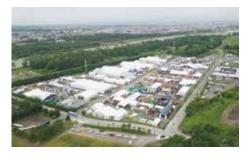

about 15 hours

Sendai (Miyagi)

Tomakomai WestPort

Ferry Terminal

\*Other options

(from Nagoya, Akita, Niigata, Tsuruga, Maizuru)

Having double ports through the Tomakomai Port as the gateway to the seas of Hokkaido plus the New Chitose Airport as the gateway to the sky, Tomakomai is an industrial hub city with convenient transportation means such as highways and JR railways. Many companies and factories are located here. Thanks to options for factory and company tours, Tomakomai is able to offer not only highly satisfying corporate programs from education and training to corporate collaboration but also incentive tours for employees. The vast forest at the foot of Mt. Tarumae and Lake Utonai, which is registered as a wetland under the Ramsar Convention and is one of the best migratory bird relay points in Japan, are nearby and allow to enjoy the time after MICE events. With the opening of the Hokkaido Expressway Tomakomai Chuo Inter Change in December 2020, access to the downtown has become even more convenient.