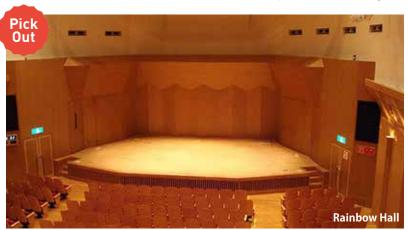

# Tomakomai Civic Hall

**MICE venue** 

The Tomakomai Civic Hall is located in an area with many public institutions. It is a fully equipped facility consisting of a large hall with 1,630 seats (including a wheelchair - only space on the second floor), a small hall that can accommodate up to 450 people, large and small meeting rooms, and Japanese - style rooms. Wheelchair - accessible restrooms are also available in the facility, making it a venue where wheelchair users can spend their time with peace of mind.

### Facilities and equipment:

Flying speaker system, infrared hearing aid system, microphone, blackboard, screen, baton for hanging sign, special power supply equipment, desks, chairs, cushions.

| Facilities          | Maximum capacity (number of people) |                                           |       |    |                                   |  |  |  |  |
|---------------------|-------------------------------------|-------------------------------------------|-------|----|-----------------------------------|--|--|--|--|
| Large hall          | 1,630                               | 1F                                        | 1,114 | 2F | 516(Wheelchair seats 16)          |  |  |  |  |
| Small hall          | Audito<br>-rium                     |                                           |       |    | 3 in 1 tabele 72 / 2 in 1table 48 |  |  |  |  |
| Small natt          | Scho                                | School 3 in 1tabele 210 / 2 in 1table 140 |       |    |                                   |  |  |  |  |
| Conference room 101 |                                     |                                           |       | 4  | 8                                 |  |  |  |  |
| Conference room 201 |                                     |                                           |       | 3  | 0                                 |  |  |  |  |
| Conference room 202 |                                     |                                           |       | 2  | 4                                 |  |  |  |  |
| Conference room 203 | 24                                  |                                           |       |    |                                   |  |  |  |  |
| Conference room 205 | 90                                  |                                           |       |    |                                   |  |  |  |  |
| Conference room 206 | 60                                  |                                           |       |    |                                   |  |  |  |  |
| Conference room 207 |                                     |                                           |       | 1  | 8                                 |  |  |  |  |
| Conference room 210 |                                     |                                           |       | 1  | 0                                 |  |  |  |  |
| Conference room 211 |                                     |                                           |       | 1  | 0                                 |  |  |  |  |
| Conference room 212 |                                     |                                           |       | 1  | 0                                 |  |  |  |  |
| Conference room 213 |                                     |                                           |       | 1  | 0                                 |  |  |  |  |
| Conference room 215 |                                     |                                           |       | 1  | 0                                 |  |  |  |  |
| Conference room 216 | 6                                   |                                           |       |    |                                   |  |  |  |  |
| Conference room 303 | 48                                  |                                           |       |    |                                   |  |  |  |  |
| Conference room 305 |                                     |                                           |       | 1  | 4                                 |  |  |  |  |