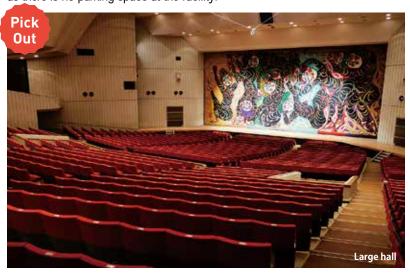

# Tomakomai Civic Hall

**MICE venue** 

The Tomakomai Civic Hall is located in an area with many public institutions. It is a fully equipped facility consisting of a large hall with 1,630 seats (including a wheelchair - only space on the second floor), a small hall that can accommodate up to 450 people, large and small meeting rooms, and Japanese - style rooms. Wheelchair - accessible restrooms are also available in the facility, making it a venue where wheelchair users can spend their time with peace of mind.

### Facilities and equipment:

Flying speaker system, infrared hearing aid system, microphone, blackboard, screen, baton for hanging sign, special power supply equipment, desks, chairs, cushions.

| Facilities          | Maximum capacity (number of people) |                                           |       |    |                                   |  |  |  |  |
|---------------------|-------------------------------------|-------------------------------------------|-------|----|-----------------------------------|--|--|--|--|
| Large hall          | 1,630                               | 1F                                        | 1,114 | 2F | 516(Wheelchair seats 16)          |  |  |  |  |
| Small hall          | Audito<br>-rium                     |                                           |       |    | 3 in 1 tabele 72 / 2 in 1table 48 |  |  |  |  |
| Small natt          | Scho                                | School 3 in 1tabele 210 / 2 in 1table 140 |       |    |                                   |  |  |  |  |
| Conference room 101 |                                     |                                           |       | 4  | 8                                 |  |  |  |  |
| Conference room 201 |                                     |                                           |       | 3  | 0                                 |  |  |  |  |
| Conference room 202 |                                     |                                           |       | 2  | 4                                 |  |  |  |  |
| Conference room 203 | 24                                  |                                           |       |    |                                   |  |  |  |  |
| Conference room 205 | 90                                  |                                           |       |    |                                   |  |  |  |  |
| Conference room 206 | 60                                  |                                           |       |    |                                   |  |  |  |  |
| Conference room 207 |                                     |                                           |       | 1  | 8                                 |  |  |  |  |
| Conference room 210 |                                     |                                           |       | 1  | 0                                 |  |  |  |  |
| Conference room 211 |                                     |                                           |       | 1  | 0                                 |  |  |  |  |
| Conference room 212 |                                     |                                           |       | 1  | 0                                 |  |  |  |  |
| Conference room 213 |                                     |                                           |       | 1  | 0                                 |  |  |  |  |
| Conference room 215 |                                     |                                           |       | 1  | 0                                 |  |  |  |  |
| Conference room 216 | 6                                   |                                           |       |    |                                   |  |  |  |  |
| Conference room 303 | 48                                  |                                           |       |    |                                   |  |  |  |  |
| Conference room 305 |                                     |                                           |       | 1  | 4                                 |  |  |  |  |