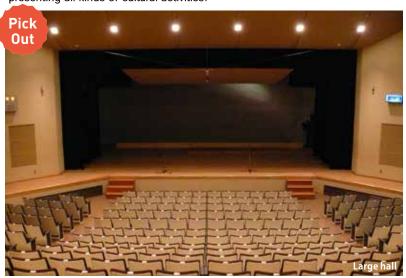

# Tomakomai Civic Hall

**MICE venue** 

The Tomakomai Civic Hall is located in an area with many public institutions. It is a fully equipped facility consisting of a large hall with 1,630 seats (including a wheelchair - only space on the second floor), a small hall that can accommodate up to 450 people, large and small meeting rooms, and Japanese - style rooms. Wheelchair - accessible restrooms are also available in the facility, making it a venue where wheelchair users can spend their time with peace of mind.

### Facilities and equipment:

Flying speaker system, infrared hearing aid system, microphone, blackboard, screen, baton for hanging sign, special power supply equipment, desks, chairs, cushions.

| Facilities          | Maximum capacity (number of people) |                                           |       |    |                                   |  |  |  |  |
|---------------------|-------------------------------------|-------------------------------------------|-------|----|-----------------------------------|--|--|--|--|
| Large hall          | 1,630                               | 1F                                        | 1,114 | 2F | 516(Wheelchair seats 16)          |  |  |  |  |
| Small hall          | Audito<br>-rium                     |                                           |       |    | 3 in 1 tabele 72 / 2 in 1table 48 |  |  |  |  |
| Small natt          | Scho                                | School 3 in 1tabele 210 / 2 in 1table 140 |       |    |                                   |  |  |  |  |
| Conference room 101 |                                     |                                           |       | 4  | 8                                 |  |  |  |  |
| Conference room 201 |                                     |                                           |       | 3  | 0                                 |  |  |  |  |
| Conference room 202 |                                     |                                           |       | 2  | 4                                 |  |  |  |  |
| Conference room 203 | 24                                  |                                           |       |    |                                   |  |  |  |  |
| Conference room 205 | 90                                  |                                           |       |    |                                   |  |  |  |  |
| Conference room 206 | 60                                  |                                           |       |    |                                   |  |  |  |  |
| Conference room 207 |                                     |                                           |       | 1  | 8                                 |  |  |  |  |
| Conference room 210 |                                     |                                           |       | 1  | 0                                 |  |  |  |  |
| Conference room 211 |                                     |                                           |       | 1  | 0                                 |  |  |  |  |
| Conference room 212 |                                     |                                           |       | 1  | 0                                 |  |  |  |  |
| Conference room 213 |                                     |                                           |       | 1  | 0                                 |  |  |  |  |
| Conference room 215 |                                     |                                           |       | 1  | 0                                 |  |  |  |  |
| Conference room 216 | 6                                   |                                           |       |    |                                   |  |  |  |  |
| Conference room 303 | 48                                  |                                           |       |    |                                   |  |  |  |  |
| Conference room 305 |                                     |                                           |       | 1  | 4                                 |  |  |  |  |