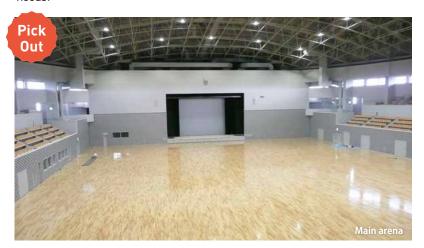

# Hakucho Oji Ice Arena

Activities & attractions

A multi - purpose indoor stadium where many ice hockey training camps for the national team and international games are held. The ice rink is in the centre, and all seats have built-in heaters. There is also a meeting room that can accommodate up to 50 persons. Please contact the arena as it also accepts reservations for the rink for sports events on the ice.