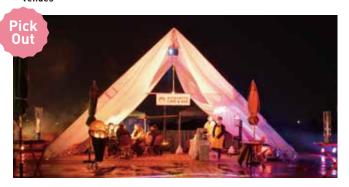

## Northern horse park

Unique

Activities &

Barrier-free

A theme park that promotes the 'bonds between horses, the earth, and humans.' As a unique venue in addition to activities such as horse riding, it is possible to use the on-site restaurant and outdoor reception with a barbecue.