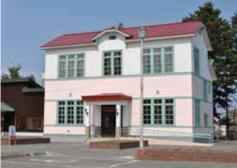

# Sendaihan Shiraoi Former Jinya Museum

Ordered by the Shogunate in Edo (Tokyo), the Sendai Domain built this former Jinya camp in 1856 as a base for northern security to protect Ezo (former name for Hokkaido) from the threat of Russia that was expanding southwards. The site of the Jinya is registered as a nationally designated historic site, and the museum on the premises introduces the life of the feudal lords and the history of interaction with the Ainu by displaying drawings, ancient documents, and armour etc.