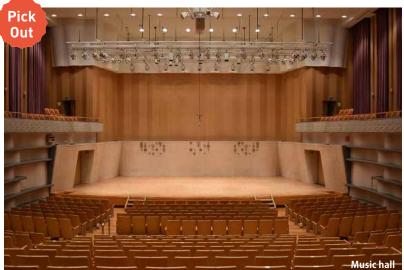

# Tomakomai Civic Hall

**MICE venue** 

The Tomakomai Civic Hall is located in an area with many public institutions. It is a fully equipped facility consisting of a large hall with 1,630 seats (including a wheelchair - only space on the second floor), a small hall that can accommodate up to 450 people, large and small meeting rooms, and Japanese - style rooms. Wheelchair - accessible restrooms are also available in the facility, making it a venue where wheelchair users can spend their time with peace of mind.

### Facilities and equipment:

Flying speaker system, infrared hearing aid system, microphone, blackboard, screen, baton for hanging sign, special power supply equipment, desks, chairs, cushions.

| Facilities          | Maximum capacity (number of people) |                                           |       |    |                                   |  |  |  |  |
|---------------------|-------------------------------------|-------------------------------------------|-------|----|-----------------------------------|--|--|--|--|
| Large hall          | 1,630                               | 1F                                        | 1,114 | 2F | 516(Wheelchair seats 16)          |  |  |  |  |
| Small hall          | Audito<br>-rium                     |                                           |       |    | 3 in 1 tabele 72 / 2 in 1table 48 |  |  |  |  |
| Small natt          | Scho                                | School 3 in 1tabele 210 / 2 in 1table 140 |       |    |                                   |  |  |  |  |
| Conference room 101 |                                     |                                           |       | 4  | 8                                 |  |  |  |  |
| Conference room 201 |                                     |                                           |       | 3  | 0                                 |  |  |  |  |
| Conference room 202 |                                     |                                           |       | 2  | 4                                 |  |  |  |  |
| Conference room 203 | 24                                  |                                           |       |    |                                   |  |  |  |  |
| Conference room 205 | 90                                  |                                           |       |    |                                   |  |  |  |  |
| Conference room 206 | 60                                  |                                           |       |    |                                   |  |  |  |  |
| Conference room 207 |                                     |                                           |       | 1  | 8                                 |  |  |  |  |
| Conference room 210 |                                     |                                           |       | 1  | 0                                 |  |  |  |  |
| Conference room 211 |                                     |                                           |       | 1  | 0                                 |  |  |  |  |
| Conference room 212 |                                     |                                           |       | 1  | 0                                 |  |  |  |  |
| Conference room 213 |                                     |                                           |       | 1  | 0                                 |  |  |  |  |
| Conference room 215 |                                     |                                           |       | 1  | 0                                 |  |  |  |  |
| Conference room 216 | 6                                   |                                           |       |    |                                   |  |  |  |  |
| Conference room 303 | 48                                  |                                           |       |    |                                   |  |  |  |  |
| Conference room 305 |                                     |                                           |       | 1  | 4                                 |  |  |  |  |