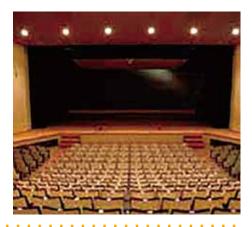

# Tomakomai Civic Hall

**MICE venue** 

The Tomakomai Civic Hall is located in an area with many public institutions. It is a fully equipped facility consisting of a large hall with 1,630 seats (including a wheelchair - only space on the second floor), a small hall that can accommodate up to 450 people, large and small meeting rooms, and Japanese - style rooms. Wheelchair - accessible restrooms are also available in the facility, making it a venue where wheelchair users can spend their time with peace of mind.