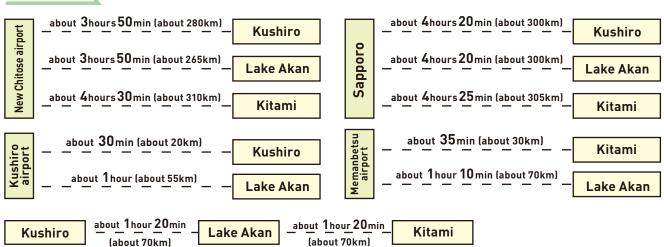

r details.

# Information and inquiries

# Asahikawa Tourist & Convention Association

Asahikawa Food Terrace 2nd floor, 5 Jodori 7, Asahikawa, Hokkaido TEL: +81(0)166-23-0090 FAX: +81(0)166-23-1166 mice@atca.jp

## **Furano Tourism Association**

Concierge Furano, Motomachi 2-27, Furano, Hokkaido TEL: +81(0)167-23-3388 FAX: +81(0)167-39-1222 jo.kankou@furano.ne.jp

### **Biei Tourist Association**

Motomachi 1-2-14, Kamikawagumbieicho, Hokkaido TEL: +81(0)166-92-4378 FAX: +81(0)166-92-3234 info@biei-hokkaido.jp

### Obihiro

### **Tourism and Convention Association**

Obihiro Station Esta East Building 2F,
Obihiro Nishi 2 Jo Minami12, Obihiro, Hokkaido
TEL: +81(0)155-22-8600 FAX: +81(0)155-22-8558
info@obikan.jp

# **Access to AREA03**





# by **JR** trains





# by Bus





# by Car



# Kushiro/Akan

Cities where abundant nature and urban life coexist, and where the climate is pleasant.

AREA 03

The climate is characterized by cool summers and little rain with an average maximum temperature of 20 to 22 °C and no cedar pollen that cause hay fever. The area is unique in the world with two national parks: the vast Kushiro-shitsugen wetland and the Akan National Park, where ancient virgin forests remain. There are various activities such as nature tours in the Kushiro wetlands, adventure tourism in Akan Mashu National Park, and sunset cruises to spot one of the world's three major sunsets. The Lake Akan Ainu culture tours combined with nature excursions starting here are also popular. Kushiro city centre is a compact city that is ideal for MICE, with multiple facilities