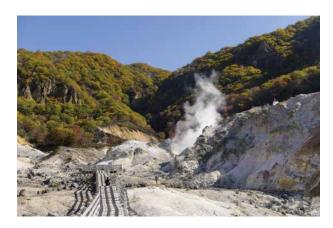

## Jigokudani Hell Valley Walk

There are so many things to see walking from the Jigokudani Hell Valley Observatory such as Tessen Pond, Yakushi Nyorai- do, and, if you climb slightly up and down the mountain path, the gourd- shaped Oyunuma Pond with a circumference of 1km. You can make your own course from a short 10 minutes'walk to much longer ones.

## Demon Fireworks in Jigokudani Hell Valley

According to the legend that is handed down from generation to generation, the 'Yukijin' live in the Hell Valley. To wish for happiness and to take away people's troubles, they set demon fireworks in the night sky with the power of an eruption.