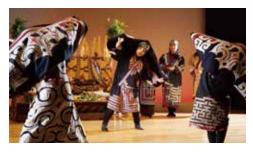

Shiaroi hosts the Upopoy National Ainu Museum and Park that opened in July 2020. As a base for the reconstruction and development of Ainu culture, the museum is a must-see spot for companies promoting the SDGs. Through the traditions of the Ainu life, crafts and the Ainu view of the world, visitors will have the opportunity to learn about the efforts to realize a diverse society that Hokkaido cherishes. The area is extremely valuable not only in terms of scenery with its many remains of the Jomon period in the Kojohama area but also in terms of culture. Visitors will learn about the history and culture of Hokkaido while enjoying hot springs and the taste of Shiraoi's special products.

# Upopoy National Ainu Museum and Park

Here you will find the National Ainu Museum, Japan's first national museum about the indigenous Ainu histo ry and culture, and National Ainu Park where visitors can dive into Ainu culture through traditional dance performances and various activity programs as an experience - based field museum.