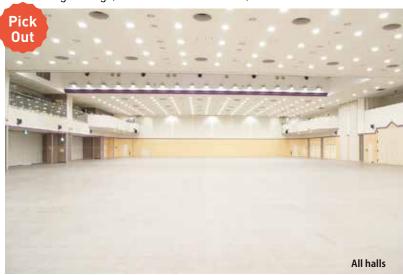

# Tomakomai Civic Hall

**MICE venue** 

The Tomakomai Civic Hall is located in an area with many public institutions. It is a fully equipped facility consisting of a large hall with 1,630 seats (including a wheelchair - only space on the second floor), a small hall that can accommodate up to 450 people, large and small meeting rooms, and Japanese - style rooms. Wheelchair - accessible restrooms are also available in the facility, making it a venue where wheelchair users can spend their time with peace of mind.

### Facilities and equipment:

Flying speaker system, infrared hearing aid system, microphone, blackboard, screen, baton for hanging sign, special power supply equipment, desks, chairs, cushions.

| Facilities          | Maximum capacity (number of people) |                                           |       |    |                                   |  |  |  |  |
|---------------------|-------------------------------------|-------------------------------------------|-------|----|-----------------------------------|--|--|--|--|
| Large hall          | 1,630                               | 1F                                        | 1,114 | 2F | 516(Wheelchair seats 16)          |  |  |  |  |
| Small hall          | Audito<br>-rium                     |                                           |       |    | 3 in 1 tabele 72 / 2 in 1table 48 |  |  |  |  |
| Small natt          | Scho                                | School 3 in 1tabele 210 / 2 in 1table 140 |       |    |                                   |  |  |  |  |
| Conference room 101 |                                     |                                           |       | 4  | 8                                 |  |  |  |  |
| Conference room 201 |                                     |                                           |       | 3  | 0                                 |  |  |  |  |
| Conference room 202 |                                     |                                           |       | 2  | 4                                 |  |  |  |  |
| Conference room 203 | 24                                  |                                           |       |    |                                   |  |  |  |  |
| Conference room 205 | 90                                  |                                           |       |    |                                   |  |  |  |  |
| Conference room 206 | 60                                  |                                           |       |    |                                   |  |  |  |  |
| Conference room 207 |                                     |                                           |       | 1  | 8                                 |  |  |  |  |
| Conference room 210 |                                     |                                           |       | 1  | 0                                 |  |  |  |  |
| Conference room 211 |                                     |                                           |       | 1  | 0                                 |  |  |  |  |
| Conference room 212 |                                     |                                           |       | 1  | 0                                 |  |  |  |  |
| Conference room 213 |                                     |                                           |       | 1  | 0                                 |  |  |  |  |
| Conference room 215 |                                     |                                           |       | 1  | 0                                 |  |  |  |  |
| Conference room 216 | 6                                   |                                           |       |    |                                   |  |  |  |  |
| Conference room 303 | 48                                  |                                           |       |    |                                   |  |  |  |  |
| Conference room 305 |                                     |                                           |       | 1  | 4                                 |  |  |  |  |